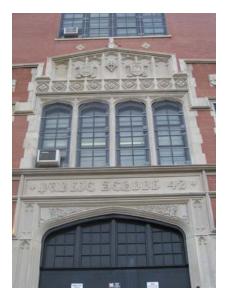

Project: Erasmus Hall High School Architect: GC / CM Stalco Construction – Scope Terracotta unit replication

Project: Architect: GC / CM Scope **PS 142Q** Nelligan Architects SM & B Construction Terracotta & Limestone reproduction