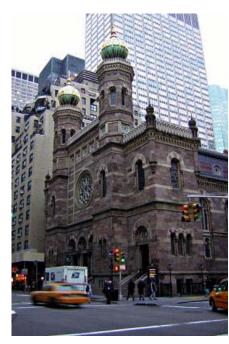

Project:Central Synagogue NYC NYArchitect:Henry Fernbach, New York's first<br/>prominent Jewish architect, 1872GC / CMFJ SciameScopeBrownstone & Bluestone reproduction

**PS3M** Nelligan Architects R Smith Restoration Limestone reproduction