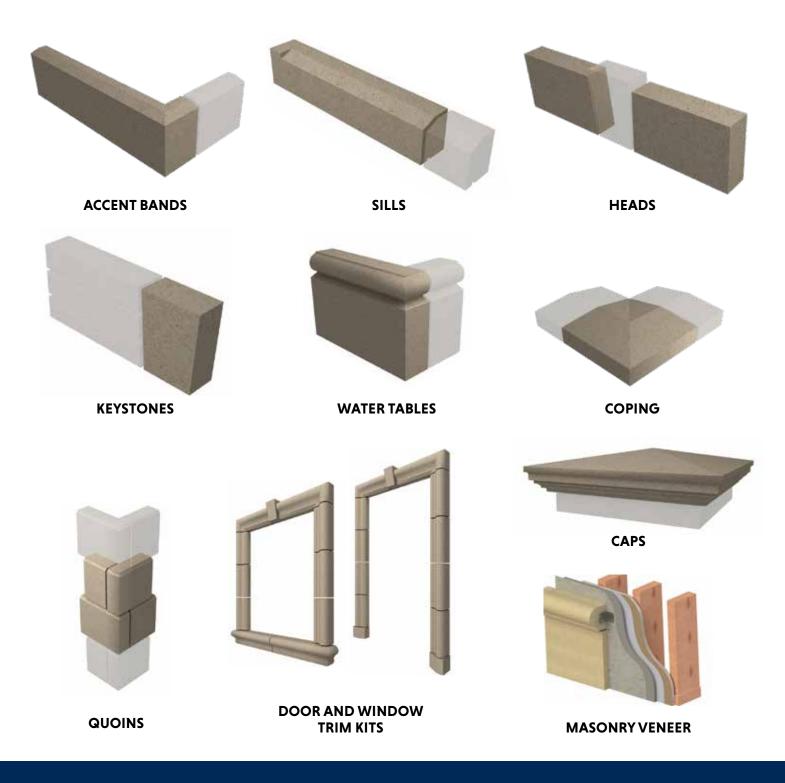

## Architecturally correct trim elements that work with adhered masonry veneer wall systems

| ARCHITECTURAL STONE PRODUCTS                           | CUSTOM FABRICATION    | STONE EXPRESS | STOCKING |
|--------------------------------------------------------|-----------------------|---------------|----------|
| CAST STONE—NEW CONSTRUCTION AND RESTORATION            | <ul> <li>✓</li> </ul> | V             | <b>~</b> |
| CAST STONE—DIMENSIONAL                                 | <ul> <li>✓</li> </ul> | V             | <b>~</b> |
| LIMESTONE—INDIANA                                      | <ul> <li>✓</li> </ul> | V             |          |
| LIMESTONE—KANSAS/MINNESOTA                             | <ul> <li>✓</li> </ul> | V             |          |
| LIMESTONE—TEXAS                                        | <ul> <li>✓</li> </ul> | V             |          |
| PRECAST CONCRETE                                       | <ul> <li>✓</li> </ul> |               |          |
| BLUESTONE—PENNSYLVANIA/NEW YORK                        | <ul> <li>✓</li> </ul> |               |          |
| BROWNSTONE                                             | <ul> <li>✓</li> </ul> |               |          |
| GRANITE—DOMESTIC AND IMPORTED                          | <ul> <li>✓</li> </ul> |               |          |
| FIBERGLASS CORNICES AND ARCHITECTURAL ELEMENTS         | <ul> <li>✓</li> </ul> |               |          |
| CAST STONE AND PRECAST STAIR TREADS WITH SAFETY NOSING | <ul> <li>✓</li> </ul> |               |          |